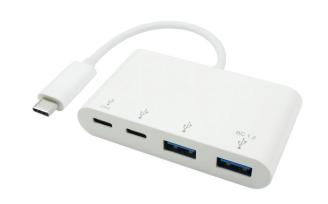

## 4-Port USB Hub Adapter

Expand your workspace capabilities and turn 1 USB-C port into multiple USB ports with SuperSpeed transfers, peripheral connections, and up to 100W USB-C Power Delivery.

## **FEATURES**

- (2) USB-A DOWNSTREAM PORTS
  5Gbps data transfers; (1) USB-A port supports max
  7.5W (5V/1.5A) output
- (2) USB-C DOWNSTREAM PORT
   5Gbps data transfers; (1) USB-C port provides 100W
   Power Delivery
- SUPPORTS FAST ROLE SWAP OF PD3.0